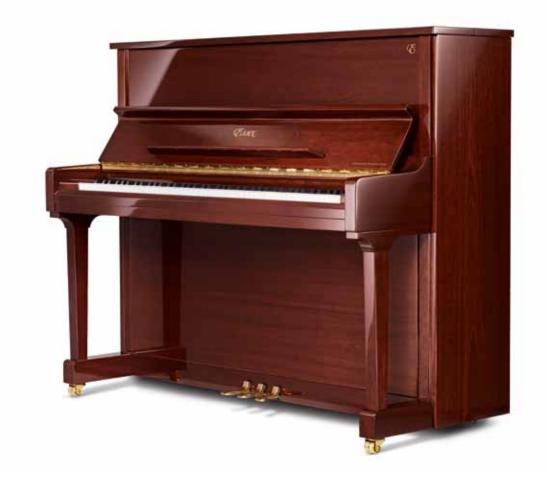

## EUP-123E CLASSIC STUDIO

A nicely balanced upright piano with elegantly proportioned classic straight legs. Its classic design makes it a great choice for even the most eclectic of homes.

**SCALE:** Designed by Steinway & Sons

**FURNITURE DESIGNER:** Steinway & Sons

**ARCHITECTURE:** Classic Studio with Toeblock Design

**PEDALS:** Brass Pedals

**CASTERS:** Brass

**BENCH:** Matching Padded Bench with Glides

## **ADDITIONAL FEATURES:**

■ Matching Classic Style Legs with Grand-Style Leg Top

■ Fold-back Toplid

■ Hand-Selected Sapele Mahogany or Walnut Veneers

## AVAILABLE IN THE FOLLOWING FINISHES

Ebony Polished

Sapele Mahogany Polished
Sapele Mahogany Satin