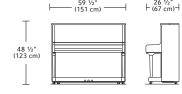

## MEASURES AND WEIGHT

| HEIGHT     | 48 1/2" | (123 cm) |
|------------|---------|----------|
| WIDTH      | 59 1/2" | (151 cm) |
| DEPTH      | 26 1/2" | (67 cm)  |
| NET WEIGHT | 561 lb  | (255 kg) |