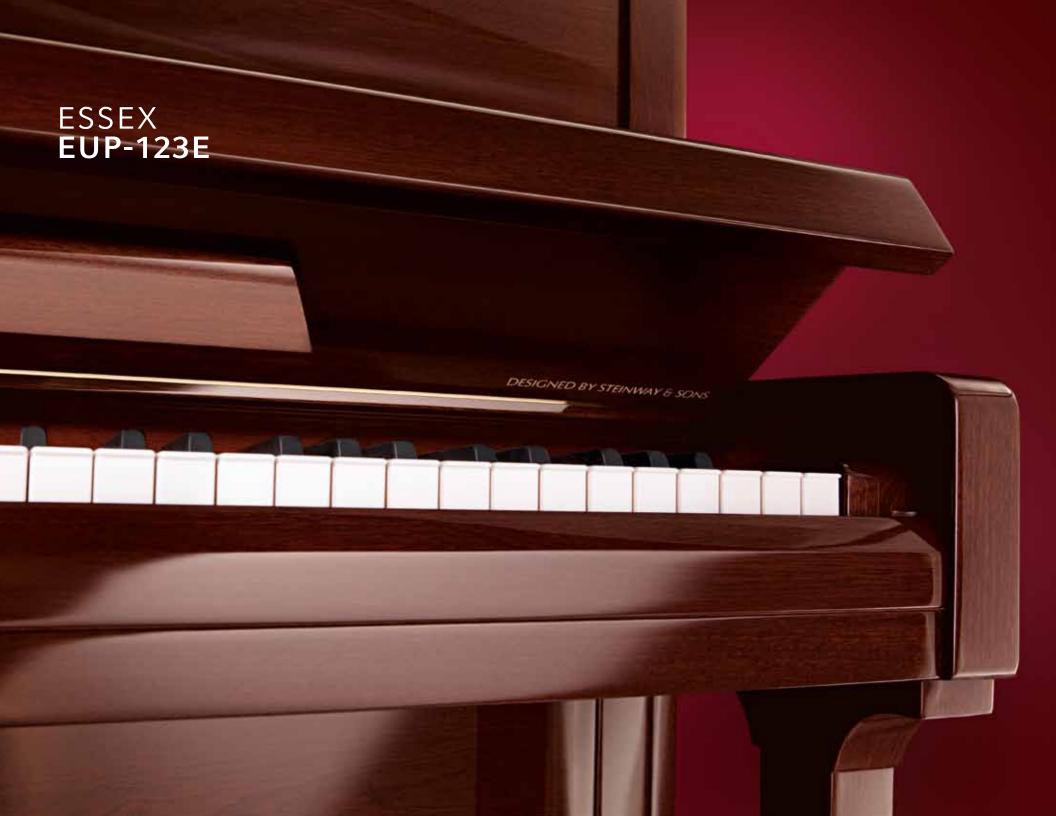

## EUP-123E CLASSIC STUDIO

A nicely balanced upright piano with elegantly proportioned classic straight legs. Its classic design makes it a great choice for even the most eclectic of homes.

**SCALE:** Designed by Steinway & Sons

**FURNITURE DESIGNER:** Steinway & Sons

**ARCHITECTURE:** Classic Studio with Toeblock Design

**PEDALS:** Brass Pedals

**CASTERS:** Brass

**BENCH:** Matching Padded Bench with Glides

## **ADDITIONAL FEATURES:**

■ Matching Classic Style Legs with Grand-Style Leg Top

■ Fold-back Toplid

■ Hand-Selected Sapele Mahogany or Walnut Veneers