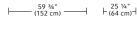

#### **MEASURES AND WEIGHT**

| HEIGHT     | 46 1/4"             | (117 cm) |
|------------|---------------------|----------|
| WIDTH      | 59 <sup>3</sup> /4" | (152 cm) |
| DEPTH      | 25 1/4"             | (64 cm)  |
| NET WEIGHT | 519 lb              | (236 kg) |