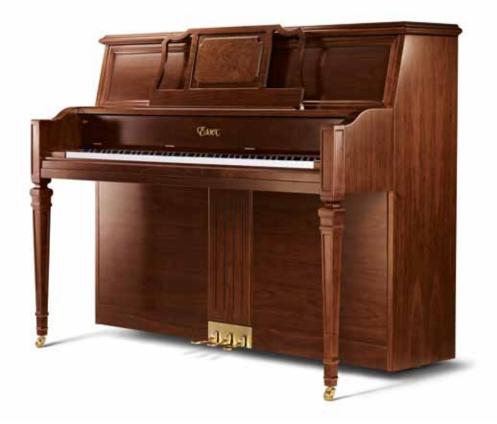

## EUP-116IP ITALIAN PROVINCIAL

The Italian Provincial upright piano features classic styling. Its simple and elegant details allow it to blend perfectly into a variety of home décors.

| SCALE:              | Designed by Steinway & Sons  |
|---------------------|------------------------------|
| FURNITURE DESIGNER: | William Faber                |
| ARCHITECTURE:       | Italian Provincal            |
| PEDALS:             | Brass Pedals and Pedal Plate |
| CASTERS:            | Brass                        |
| BENCH:              | Matching Bench with Glides   |

#### **ADDITIONAL FEATURES:**

- Fine Molded Toplid
- Classic Bi-fold Fallboard
- Burled Ash Accent Music Rack
- Veining on the Upper and Lower Panel
- Overlay including Tone Escapement
- Decorative One-piece, Unified Arm Posts and Legs
- Stylized Reliefs throughout
- Subtle Crown Treatment on the Arm Top
- Hand-Selected American Walnut Veneer