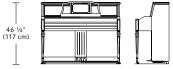

#### **MEASURES AND WEIGHT**

| HEIGHT     | 46 1/4"             | (117 cm) |
|------------|---------------------|----------|
| WIDTH      | 59 <sup>3</sup> /4" | (152 cm) |
| DEPTH      | 25 1/4"             | (64 cm)  |
| NET WEIGHT | 519 lb              | (236 kg) |