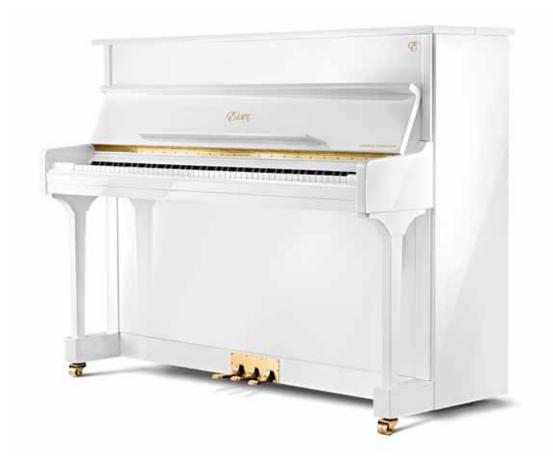

## EUP-116E CLASSIC STUDIO

The variety of finishes available for this upright piano make it the perfect choice for any home. With its classic design, it is sure to complement any interior space.

**SCALE:** Designed by Steinway & Sons

**FURNITURE DESIGNER:** Steinway & Sons

**ARCHITECTURE:** Classic Studio with Toeblock Design

**PEDALS:** Brass Pedals and Pedal Plate

**CASTERS:** Brass

**BENCH:** Matching Padded Bench with Glides

## **ADDITIONAL FEATURES:**

■ Fold-back Toplid

■ Full-Size Music Rest Rail

■ Hand-Selected Sapele Mahogany or Walnut Veneers

## AVAILABLE IN THE FOLLOWING FINISHES

| ATAILABLE IN THE TOLLOWING THUSINES |                 |  |  |
|-------------------------------------|-----------------|--|--|
| Ebony Polished                      | Walnut Polished |  |  |
| Sapele Mahogany Polished            | White Polished  |  |  |