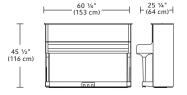

## MEASURES AND WEIGHT

| HEIGHT     | 45 1/2" | (116 cm) |
|------------|---------|----------|
| WIDTH      | 60 1/4" | (153 cm) |
| DEPTH      | 25 1/4" | (64 cm)  |
| NET WEIGHT | 519 lb  | (236 kg) |