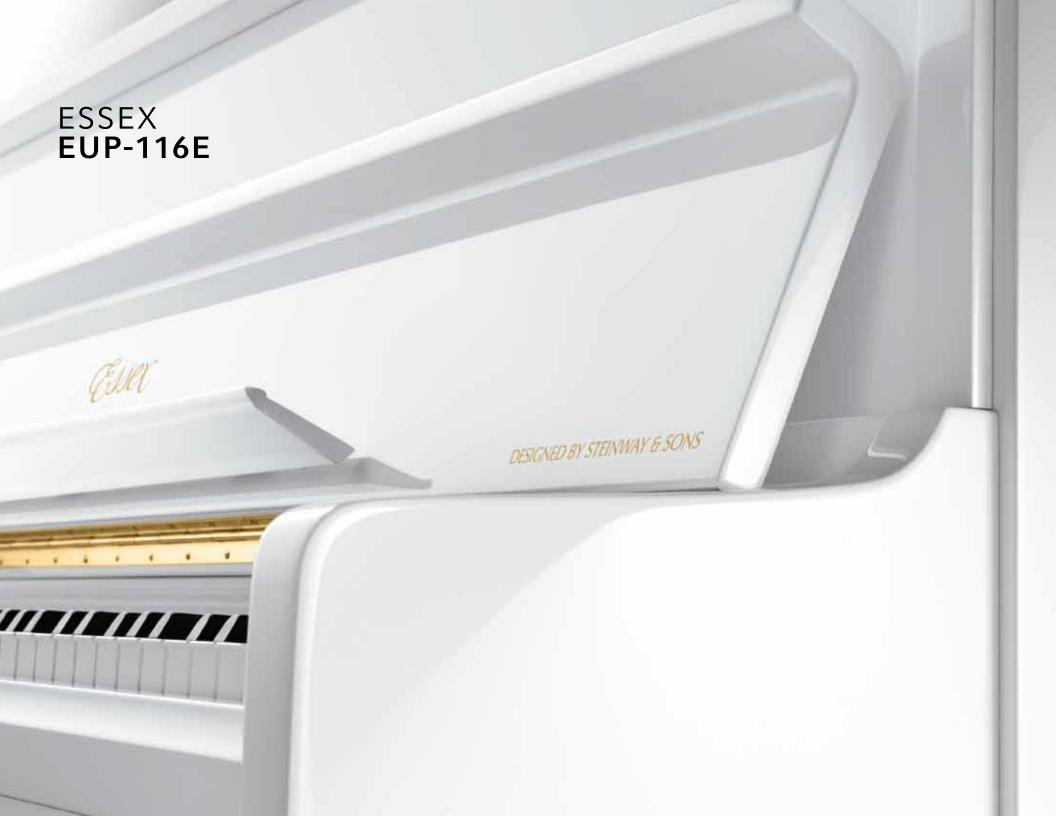

## EUP-116E CLASSIC STUDIO

The variety of finishes available for this upright piano make it the perfect choice for any home. With its classic design, it is sure to complement any interior space.

**SCALE:** Designed by Steinway & Sons

**FURNITURE DESIGNER:** Steinway & Sons

**ARCHITECTURE:** Classic Studio with Toeblock Design

**PEDALS:** Brass Pedals and Pedal Plate

**CASTERS:** Brass

**BENCH:** Matching Padded Bench with Glides

## **ADDITIONAL FEATURES:**

■ Fold-back Toplid

■ Full-Size Music Rest Rail

■ Hand-Selected Sapele Mahogany or Walnut Veneers