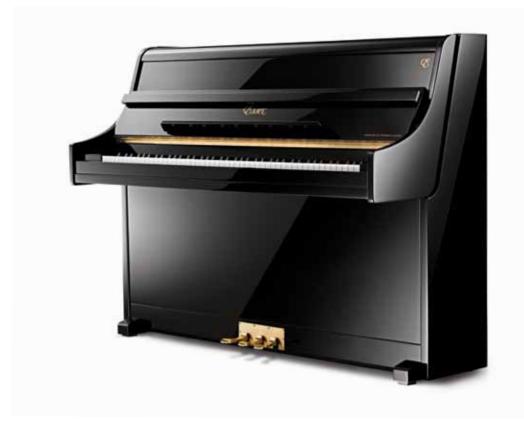

## EUP-108C CONTINENTAL

The continental styling of this upright piano is at home in any décor. The contemporary design offers distinctive and stylish elegance at an affordable price.

**SCALE:** Designed by Steinway & Sons

FURNITURE DESIGNER: William Faber

**ARCHITECTURE:** Stylish Continental with a

Contemporary Flair

**PEDALS:** Brass Pedals and Pedal Plate

**CASTERS:** Front and Rear Glides

**BENCH:** Matching Padded Bench with Glides

## **ADDITIONAL FEATURES:**

■ Front Toe Stabilizers

■ Fold-down Keylid Lip

## AVAILABLE IN THE FOLLOWING FINISH

**Ebony Polished** 