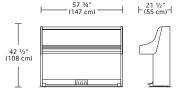

## **MEASURES AND WEIGHT**

| HEIGHT     | 42 1/2" | (108 cm) |
|------------|---------|----------|
| WIDTH      | 57 3/4" | (147 cm) |
| DEPTH      | 21 1/2" | (55 cm)  |
| NET WEIGHT | 460 lb  | (209 kg) |