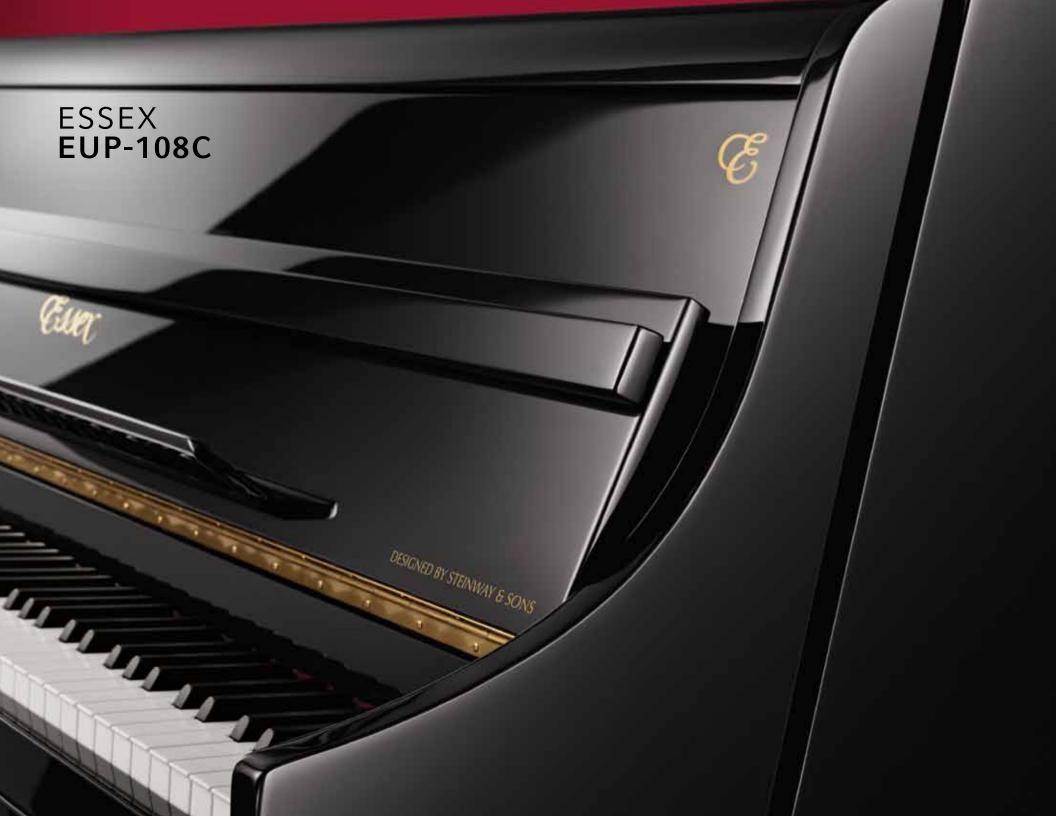

## EUP-108C CONTINENTAL

The continental styling of this upright piano is at home in any décor. The contemporary design offers distinctive and stylish elegance at an affordable price.

**SCALE:** Designed by Steinway & Sons

## AVAILABLE IN THE FOLLOWING FINISH

**Ebony Polished** 