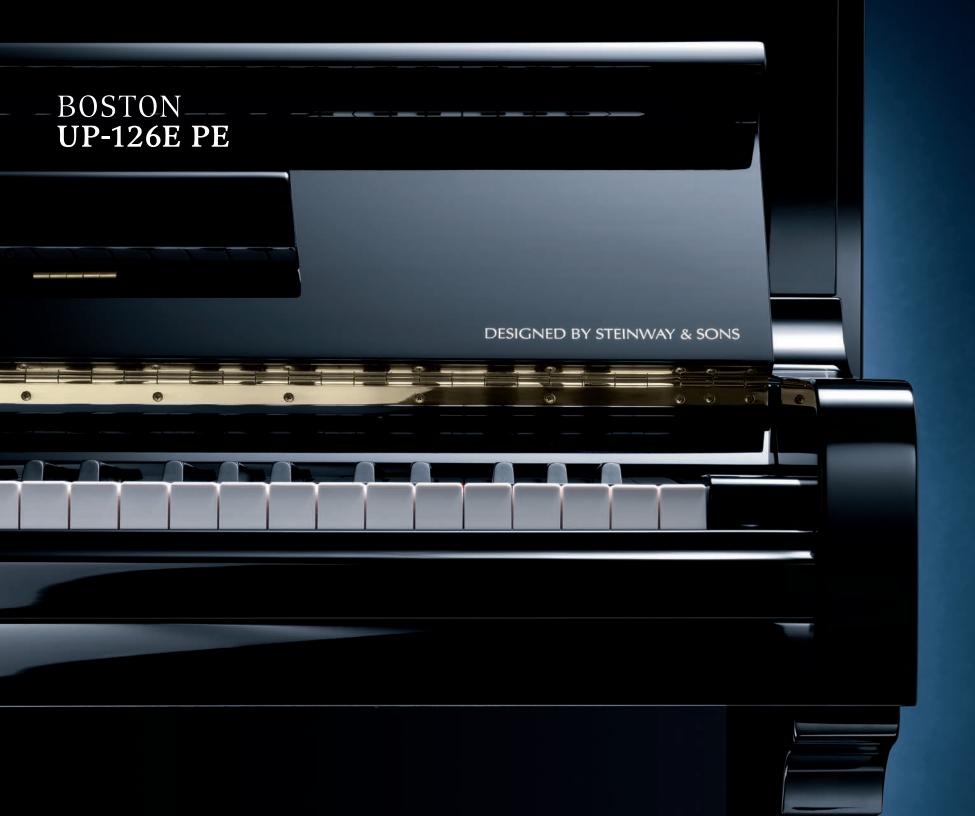

## UP-126E PE **PERFORMANCE EDITION**

- Octagrip<sup>™</sup> Pinblock
- Tapered Solid Spruce Soundboard
- Massive Staggered Backposts
- All Wooden Action Parts
- Mute Pedal
- Brass Casters
- Polished Brass Hardware
- Slow-Fall Fallboard
- Rotating Upper Panel Enhances Tone
- Longer Music Rest Supports More Music
- Attractive Molded Top
- Synthetic Ivory and Ebony Key Covers