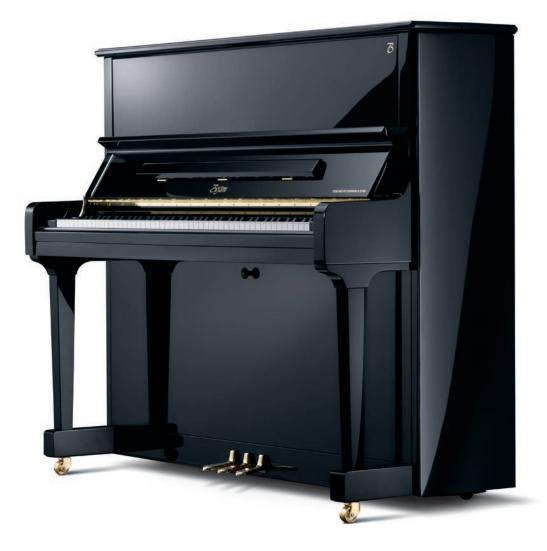

## UP-126E PE **PERFORMANCE EDITION**

- Octagrip<sup>™</sup> Pinblock
- Tapered Solid Spruce Soundboard
- Massive Staggered Backposts
- All Wooden Action Parts
- Mute Pedal
- Brass Casters
- Polished Brass Hardware
- Slow-Fall Fallboard
- Rotating Upper Panel Enhances Tone
- Longer Music Rest Supports More Music
- Attractive Molded Top
- Synthetic Ivory and Ebony Key Covers