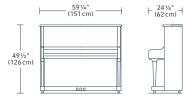

## **MEASURES AND WEIGHT**

| HEIGHT     | 491/2" | (126 cm) |
|------------|--------|----------|
| WIDTH      | 591/4" | (151 cm) |
| DEPTH      | 241/4" | (62 cm)  |
| NET WEIGHT | 612 lb | (278 kg) |