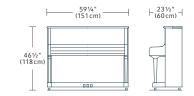

| MEASURES AND WEIGHT |        |          |
|---------------------|--------|----------|
| HEIGHT              | 461/2" | (118 cm) |
| WIDTH               | 591/4" | (151 cm) |
| DEPTH               | 231/2" | (60 cm)  |
| NET WEIGHT          | 561 lb | (255 kg) |