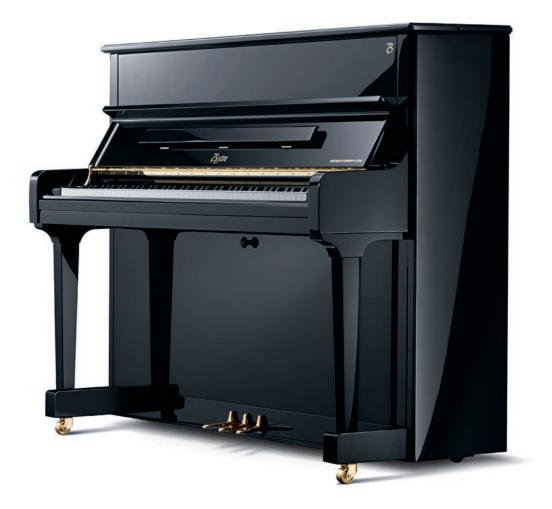

## UP-118E PE PERFORMANCE EDITION

- Octagrip<sup>™</sup> Pinblock
- Tapered Solid Spruce Soundboard
- Massive Staggered Backposts
- All Wooden Action Parts
- Mute Pedal
- Brass Casters
- Polished Brass Hardware
- Slow-Fall Fallboard
- Rotating Upper Panel Enhances Tone
- Longer Music Rest Supports More Music
- Attractive Molded Top
- Synthetic Ivory and Ebony Key Covers

| MEASURES AND WEIGHT |        |          |
|---------------------|--------|----------|
| HEIGHT              | 461/2" | (118 cm) |
| WIDTH               | 591/4" | (151 cm) |
| DEPTH               | 231/2" | (60 cm)  |
| NET WEIGHT          | 561 lb | (255 kg) |

## AVAILABLE IN THE FOLLOWING FINISHES