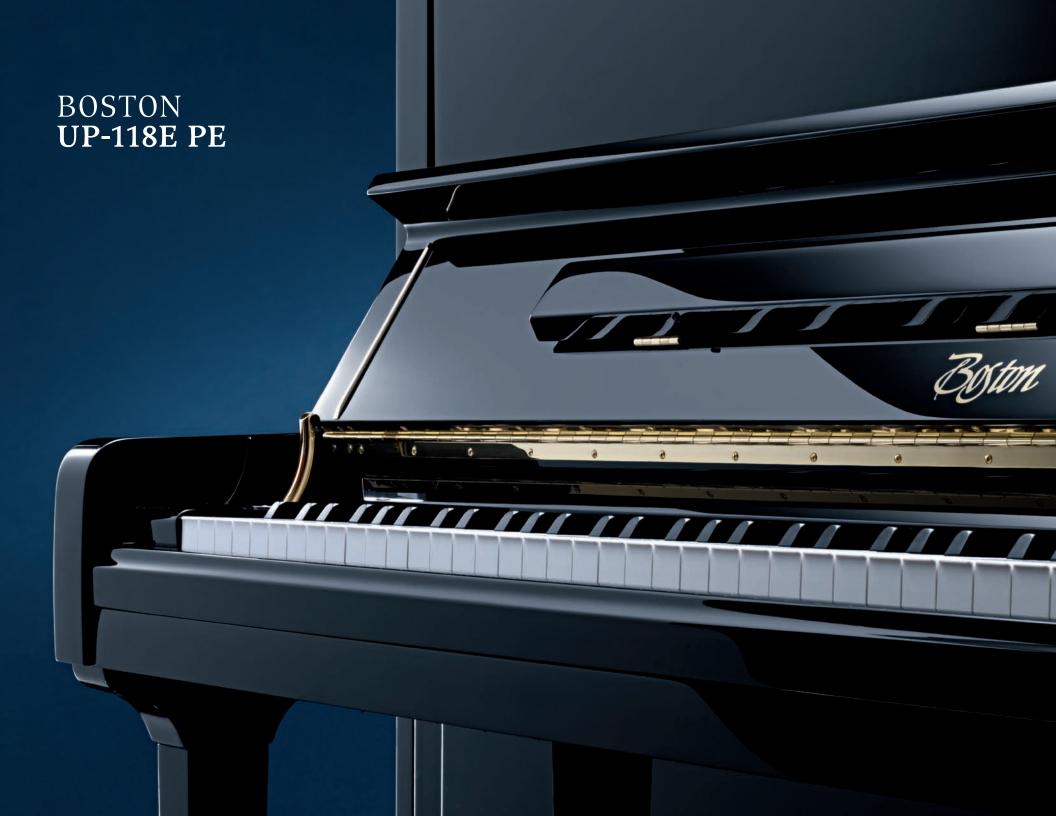

## UP-118E PE PERFORMANCE EDITION

- Octagrip<sup>™</sup> Pinblock
- Tapered Solid Spruce Soundboard
- Massive Staggered Backposts
- All Wooden Action Parts
- Mute Pedal
- Brass Casters
- Polished Brass Hardware
- Slow-Fall Fallboard
- Rotating Upper Panel Enhances Tone
- Longer Music Rest Supports More Music
- Attractive Molded Top
- Synthetic Ivory and Ebony Key Covers